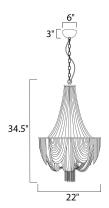

# **MEASUREMENTS**

DIMENSION : 22" W x 34.5" H CANOPY : 6" W x 3" H HANGING WEIGHT : 18.74 lb