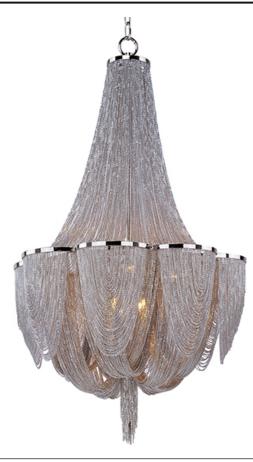

## **PRODUCT DESCRIPTION**

Chantilly collection features metal frames gracefully draped with Nickel finished jewelry chain. Metal trim rings of Polished Nickel add sharp contrast to the softness of the chain, which conceals the xenon light source.