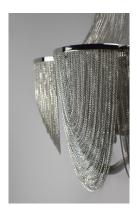

## **PRODUCT DESCRIPTION**

Chantilly collection features metal frames gracefully draped with Nickel finished jewelry chain. Metal trim rings of Polished Nickel add sharp contrast to the softness of the chain, which conceals the xenon light source.